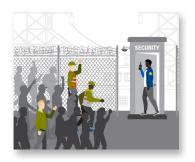

## GROUP UNREST APPROACHING TRANSFORMER

Dangerous crowds gather in streets near the restricted area of a high voltage transformer located in the downtown area of a large city. Cameras equipped with video analytics monitoring the fenceline sense motion.

#### APPEARANCE TRACKED

Situational awareness maintained as intruder's appearance is tracked across multiple cameras on and around the transformer.

#### RESOURCES DISPATCHED

Location and appearance of intruder is determined and shared across security teams to apprehend intruder and potentially deter violence.

Security uses microphone to warn intruders they have been detected.