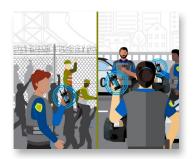

#### RESOURCES DISPATCHED

Location and appearance of intruder is determined and shared across security teams to apprehend intruder and potentially deter violence.

Security uses microphone to warn intruders they have been detected.

#### FIRST RESPONSE DISPATCHED

Local police directly informed with video for immediate response and incident logged with pre-populated fields and relevant data.