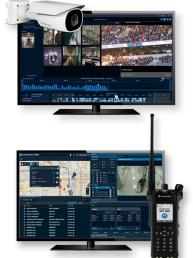

### **Technology View**

#### **ANALYZE**

- Avigilon Cameras
- CommandCentral Aware Enterprise
- Avigilon Control Center
- Appearance Capture

#### COMMUNICATE

- CommandCentral Aware Enterprise
- WAVE / Broadband Push To Talk
- Radio Communications
- Dispatch