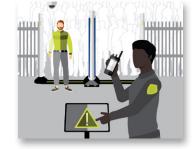

## COMMUNICATE

RESOURCES DISPATCHED

An alert is automatically issued from ACC to other nearby devices to notify additional security operators of the situation. Suspect's details and location is shared with additional security operators across the stadium.

### ANALYZE

#### FLEEING INDIVIDUAL MONITORED

The threat is confirmed by a security operator, who issues an alert to ACC to notify central security operators. Cameras onboard the towers simultaneously stream video to ACC, which is recorded alongside fixed video security feeds for visual context.