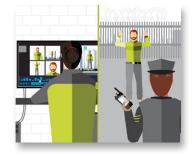

#### RESPOND

#### INCIDENT MANAGED AND REPORTED

The suspect makes a run for it and security operators track their location within the stadium using Appearance Search and are able to apprehend them.The incident is then securely logged with pre-populated fields and relevant data.