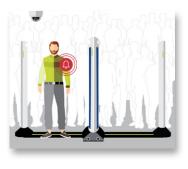

## DETECT

#### CONCEALED WEAPON DETECTION

Evolv Express detects the presence of a concealed weapon on a person entering a stadium.