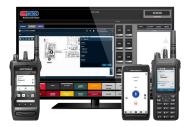

#### COMMUNICATE

- Radio Communications: Voice & Multimedia
- WAVE PTX: Multimedia Sharing & Broadband Push-to-Talk
- Avtec Dispatch Console

## **RESPOND**

• Ally Incident Management

\*Camera footage is for illustrative purposes only