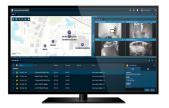

# SITUATIONAL AWARENESS GATHERED

In the command center, nearby cameras are populated and closest response resources are determined using GPS location data.

#### ANALYZI

- · Avigilon Control Center
- CommandCentral Aware Enterprise