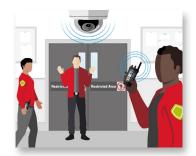

# SITUATIONAL AWARENESS GATHERED

In the command center, nearby cameras are populated and closest response resources are determined using GPS location data.

#### SITUATION RESOLVED

Security teams remove the intruder and secure the area and an incident is logged with pre-populated fields.