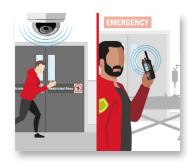

# PRESENCE DETECTED DURING OFF HOURS

The presence of an individual is detected in a sensitive area during off-hours. An alert is automatically sent to appropriate staff on the device of their choice and to the command center.

#### RESOURCES DISPATCHED

Appropriate individuals are dispatched to the area with image of the intruder and other multimedia intelligence.