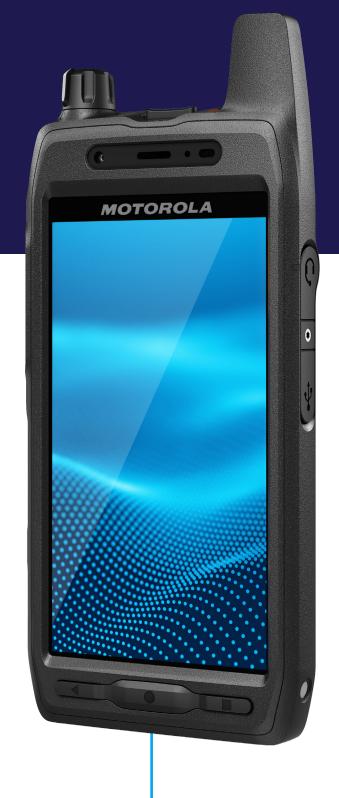

# HANDHELD

A RUGGED DEVICE BUILT **FOR ENTERPRISE** 

For those needing a business-ready data device truly adaptable for your network needs today and tomorrow, and require frequent, rich, instant communication, the Evolve LTE handheld combines the capabilities of an Android device with the ruggedness and reliability of a business-critical push-to-talk device, using CBRS private LTE and Wi-Fi. With Evolve, your device fleet will use the cutting-edge technology of today and be ready for the innovations of tomorrow.

## **RUGGED AND RESILIENT**

Evolve was built tough, to reliably operate in any conditions that you do business. Completely dustproof and submersible in up to 2 meters of water for up to 2 hours, intrinsically safe for hazardous environments, with a rugged Gorilla Glass display, it is built to withstand repeated drops onto concrete. Evolve was built to perform on the job, with glove-operable, liquid-resistant touchscreen, physical programmable buttons and standard Android menu and navigation buttons.