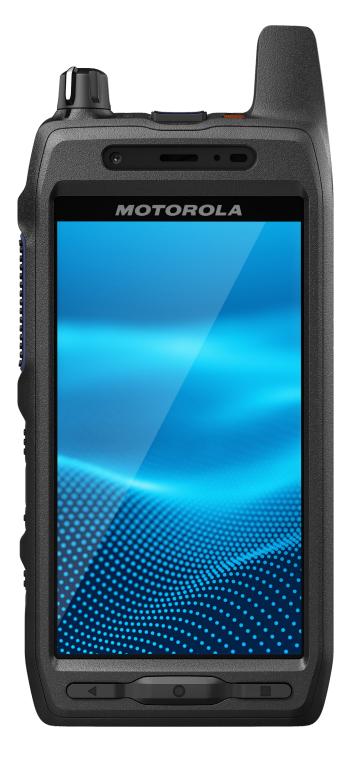

# HANDHELD

A RUGGED DEVICE BUILT **FOR ENTERPRISE** 

For those needing a business-ready data device truly adaptable for your network needs today and tomorrow, and require frequent, rich, instant communication, the Evolve LTE handheld combines the capabilities of an Android device with the ruggedness and reliability of a business-critical push-to-talk device, using CBRS private LTE and Wi-Fi. With Evolve, your device fleet will use the cutting-edge technology of today and be ready for the innovations of tomorrow.

## **RUGGED AND RESILIENT**

Evolve was built tough, to reliably operate in any conditions that you do business. Completely dustproof and submersible in up to 2 meters of water for up to 2 hours, intrinsically safe for hazardous environments, with a rugged Gorilla Glass display, it is built to withstand repeated drops onto concrete. Evolve was built to perform on the job, with glove-operable, liquid-resistant touchscreen, physical programmable buttons and standard Android menu and navigation buttons.